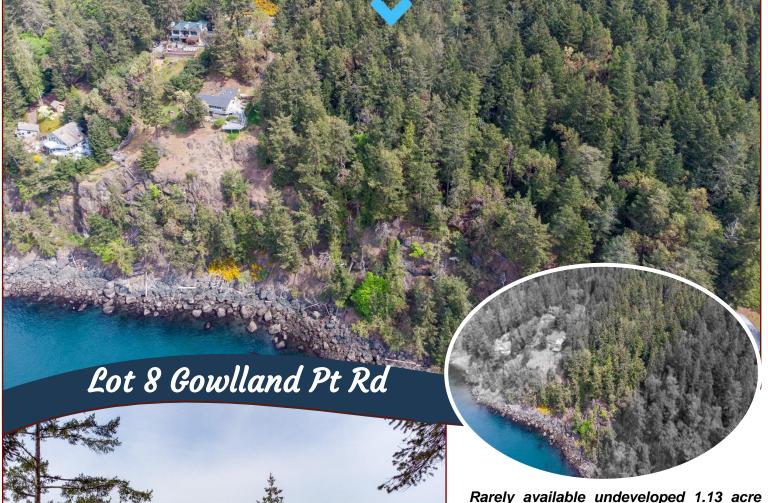

## Rarely Available Oceanfront!

parcel of Waterfront on South Pender Island ready for your design plans. Close to our beloved Gowlland Point and Craddock Beach, this property will offer you privacy, solitude and sunshine. South Pender Island is a special place with beautiful beaches, Brooks Point Regional Park and many hiking and walking trails. There is even a full-service resort/marina where you can moor your boat or just enjoy the patio for dinners and drinks, swim in the pool and bike ride home down the road. Drilled well or rain catchment system and septic system are required. Realtor must be present for viewing. Come see it to believe it - this property won't last long. Seller will receive and review offers on May 17th, 2021.

## Property Details

**Water:** Drilled well or rain catchment system required

**Waste:** Septic Field required

Services: At lot line

Driveway: None

Bldg Scheme: No

- Oceanfront
- Expansive views
- Private Property
- Quiet area
- Sunny
- Treed
- Close to Poet's Cove Marina, Brooks Pt Regional Park & walking trails