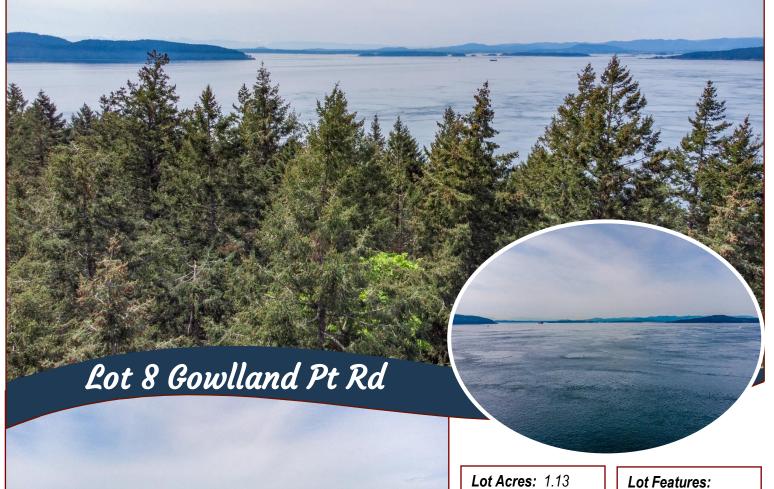

## Rarely Available Oceanfront!

parcel of Waterfront on South Pender Island ready for your design plans. Close to our beloved Gowlland Point and Craddock Beach, this property will offer you privacy, solitude and sunshine. South Pender Island is a special place with beautiful beaches, Brooks Point Regional Park and many hiking and walking trails. There is even a full-service resort/marina where you can moor your boat or just enjoy the patio for dinners and drinks, swim in the pool and bike ride home down the road. Drilled well or rain catchment system and septic system are required. Realtor must be present for viewing. Come see it to believe it - this property won't last long. Seller will receive and review offers on May 17th, 2021.